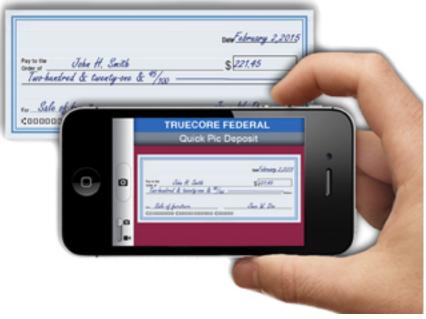

## **Quick Pic Deposit**

Now you can deposit checks into your TrueCore account through the convenience of your smart phone with Quick Pic Deposit! Simply open your TrueCore mobile app, click on Quick Pic Deposit, and follow the easy prompts. Don't forget to endorse your check before taking the photo, and for your security, destroy the

actual check after it has been deposited.

To be eligible for TrueCore's free remote deposit service, Quick Pic Deposit, a member must meet the following criteria: Account must be open for 90 days, member must be at least 18 years of age, be in good standing, and provide an e-mail address. Member must be active in online banking, install the free mobile app, and use a TrueCore debit card. Member must have a minimum of \$500 direct deposited into a TrueCore checking account within the past 45 days (exceptions will be made if direct deposit is not available to the member). All checks follow normal Reg CC requirements. Other restrictions may apply. This credit union is federally insured by NCUA.